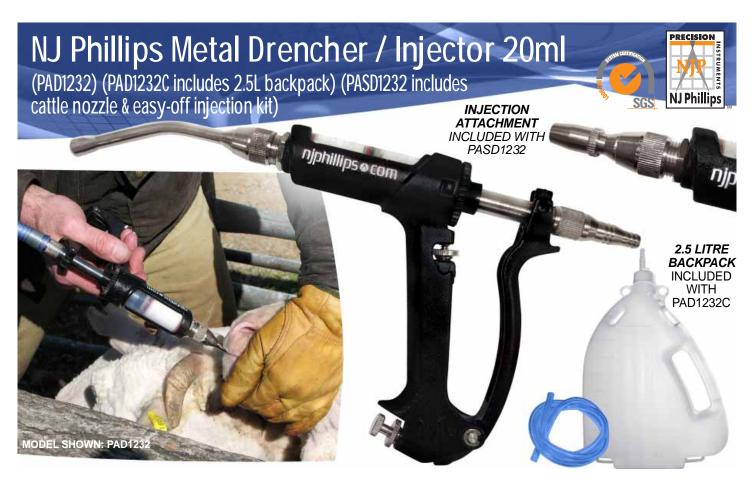

## Suitable for: Cattle & Sheep

- Fitted with sheep nozzle as standard and fits a variety of nozzles.
- Highly chemical resistant cylinder with moulded graduations.
- High-flow, blockage resistant valves improves performance.
- Easy to use dose adjustment system.
- Light weight, compact, well balanced and robust design.
- Dual barb allows 3/8" (19mm) or 1/4" (6mm) bore feed tubes.
- Handles most products.